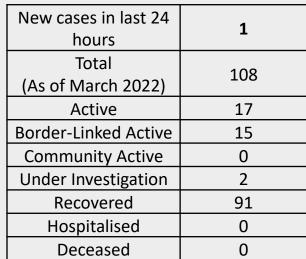

## **Government of Niue**

**Health Department - Niue Foou Hospital COVID-19 SitRep** 

**Issued 24<sup>th</sup> November 2022** 

## **Current Status**





## DATE REPORTED

## **PCR Tests Completed** 160 141 137 140 119 112 110 106 120 100 80 60 40 20 1.1 Movember 2022 8 Movember 2022 30 Movember 2022 13 Movember 2022 za november 2022 15 Movember 2022 36 Movember 2022 zi wavember 2022 38 Movember 2022 39 Movember 2022 270% ober 2022 28 Ottober 2022 29 Ottober 2022 30 Ottober 2022 32 Ottober 2022 1 Movember 2022 2 Movember 2022 3 November 2022 A Movember 2022 5 Movember 2022 6 Movember 2022 7 Movember 2022 3 Movember 2022 12 Movember 2022 21 Movember 2022 Date