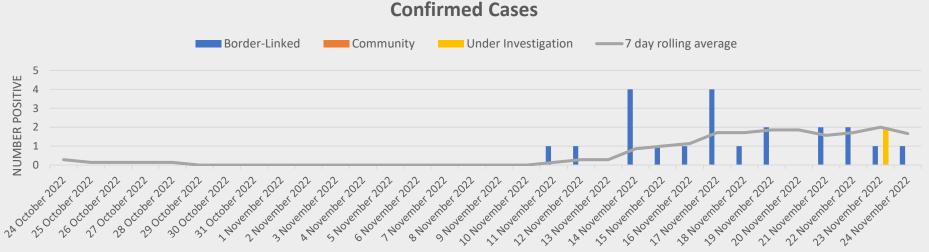

## **Government of Niue**

**Health Department - Niue Foou Hospital COVID-19 SitRep** 

**Issued 24<sup>th</sup> November 2022** 

## **Current Status**





## DATE REPORTED

## **PCR Tests Completed** 160 141 137 140 119 112 110 106 120 100 80 60 40 20 1.1 Movember 2022 8 Movember 2022 30 Movember 2022 13 Movember 2022 za november 2022 15 Movember 2022 36 Movember 2022 zi wavember 2022 38 Movember 2022 39 Movember 2022 270% ober 2022 28 Ottober 2022 29 Ottober 2022 30 Ottober 2022 32 Ottober 2022 1 Movember 2022 2 Movember 2022 3 November 2022 A Movember 2022 5 Movember 2022 6 Movember 2022 7 Movember 2022 3 Movember 2022 12 Movember 2022 21 Movember 2022 Date