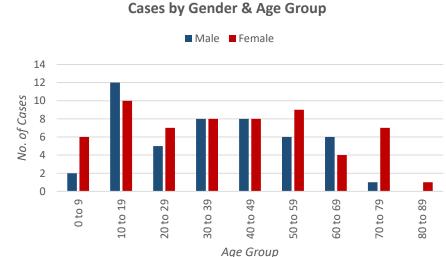

## **Government of Niue**

**Health Department - Niue Foou Hospital COVID-19 SitRep** 

**Issued 24<sup>th</sup> November 2022** 

## **Current Status**





## DATE REPORTED

## **PCR Tests Completed** 160 141 137 140 119 112 110 106 120 100 80 60 40 20 1.1 Movember 2022 8 Movember 2022 30 Movember 2022 13 Movember 2022 za november 2022 15 Movember 2022 36 Movember 2022 zi wavember 2022 38 Movember 2022 39 Movember 2022 270% ober 2022 28 Ottober 2022 29 Ottober 2022 30 Ottober 2022 32 Ottober 2022 1 Movember 2022 2 Movember 2022 3 November 2022 A Movember 2022 5 Movember 2022 6 Movember 2022 7 Movember 2022 3 Movember 2022 12 Movember 2022 21 Movember 2022 Date