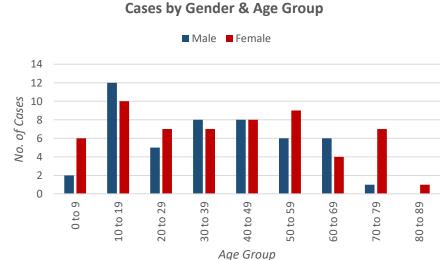

## **Government of Niue**

**Health Department - Niue Foou Hospital COVID-19 SitRep** 

**Issued 23<sup>rd</sup> November 2022** 

## **Current Status**





DATE REPORTED

## **PCR Tests Completed** 141 160 137 122 119 112 110 106 21 Oktober 2022 28 Ottober 2022 29 Oktober 2022 30 Oktober 2012 1.1 Movember 2022 22 Movember 2022 13 November 2022 15 November 2022 16 November 2022 1.1 Movember 2022 26 Oktober 2022 32 Ottober 2012 1. Movember 2022 2 Mayember 2022 3 Movember 2022 A Movember 2022 5 Movember 2022 6 Movember 2022 7 Wovember 2022 3 Movember 2022 3 Movember 2022 30 November 2022 za november 2022 Date