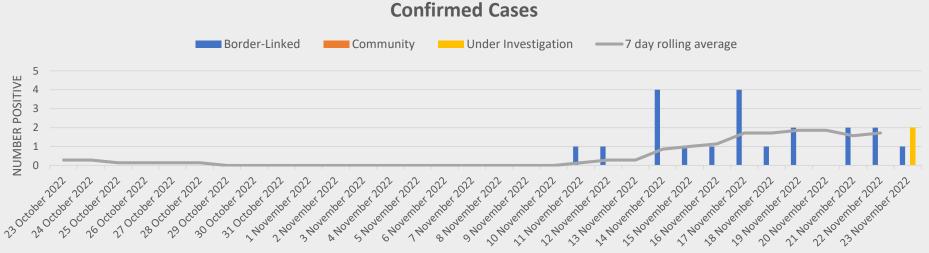

## **Government of Niue**

**Health Department - Niue Foou Hospital COVID-19 SitRep** 

**Issued 23<sup>rd</sup> November 2022** 

## **Current Status**





DATE REPORTED

## **PCR Tests Completed** 141 160 137 122 119 112 110 106 21 Oktober 2022 28 Ottober 2022 29 Oktober 2022 30 Oktober 2012 1.1 Movember 2022 22 Movember 2022 13 November 2022 15 November 2022 16 November 2022 1.1 Movember 2022 26 Oktober 2022 32 Ottober 2012 1. Movember 2022 2 Mayember 2022 3 Movember 2022 A Movember 2022 5 Movember 2022 6 Movember 2022 7 Wovember 2022 3 Movember 2022 3 Movember 2022 30 November 2022 za november 2022 Date