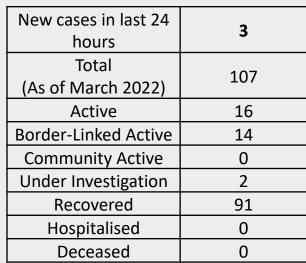

## **Government of Niue**

**Health Department - Niue Foou Hospital COVID-19 SitRep** 

**Issued 23<sup>rd</sup> November 2022** 

## **Current Status**





DATE REPORTED

## **PCR Tests Completed** 141 160 137 122 119 112 110 106 21 Oktober 2022 28 Ottober 2022 29 Oktober 2022 30 Oktober 2012 1.1 Movember 2022 22 Movember 2022 13 November 2022 15 November 2022 16 November 2022 1.1 Movember 2022 26 Oktober 2022 32 Ottober 2012 1. Movember 2022 2 Mayember 2022 3 Movember 2022 A Movember 2022 5 Movember 2022 6 Movember 2022 7 Wovember 2022 3 Movember 2022 3 Movember 2022 30 November 2022 za november 2022 Date