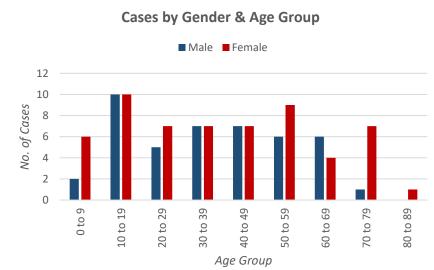

## **Government of Niue**

**Health Department - Niue Foou Hospital COVID-19 SitRep** 

Issued 21st November 2022

## **Current Status**





## DATE REPORTED

## **PCR Tests Completed** 141 160 137 119 112 110 106 100 80 60 24 Ottober 2022 25 Ottober 2022 26 Ottober 2022 27 Ottober 2022 28 October 2022 29 Ottober 2022 30 Oktober 2022 31 Ottober 2022 1 Movember 2022 3 November 2022 A Movember 2022 6 Movember 2022 & Movember 2022 3 Movember 2022 12 Movember 2022 13 November 2022 18 November 2022 2 Movember 2022 5 Movember 2022 7 Movember 2022 30 Movember 2022 16 November 2022 il Movember 2022 12 November 2022 1.4 November 2022 15 November 2022 Date