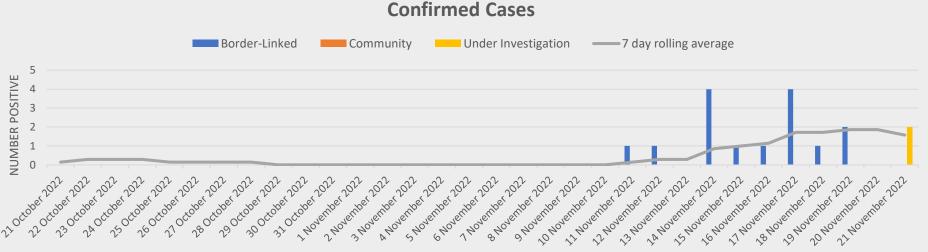

## **Government of Niue**

**Health Department - Niue Foou Hospital COVID-19 SitRep** 

Issued 21st November 2022

## **Current Status**





## DATE REPORTED

## **PCR Tests Completed** 141 160 137 119 112 110 106 100 80 60 24 Ottober 2022 25 Ottober 2022 26 Ottober 2022 27 Ottober 2022 28 October 2022 29 Ottober 2022 30 Oktober 2022 31 Ottober 2022 1 Movember 2022 3 November 2022 A Movember 2022 6 Movember 2022 & Movember 2022 3 Movember 2022 12 Movember 2022 13 November 2022 18 November 2022 2 Movember 2022 5 Movember 2022 7 Movember 2022 30 Movember 2022 16 November 2022 il Movember 2022 12 November 2022 1.4 November 2022 15 November 2022 Date