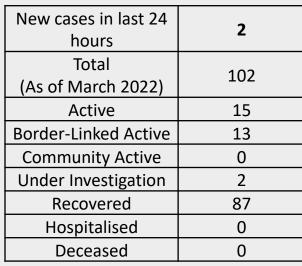

## **Government of Niue**

**Health Department - Niue Foou Hospital COVID-19 SitRep** 

Issued 21st November 2022

## **Current Status**





## DATE REPORTED

## **PCR Tests Completed** 141 160 137 119 112 110 106 100 80 60 24 Ottober 2022 25 Ottober 2022 26 Ottober 2022 27 Ottober 2022 28 October 2022 29 Ottober 2022 30 Oktober 2022 31 Ottober 2022 1 Movember 2022 3 November 2022 A Movember 2022 6 Movember 2022 & Movember 2022 3 Movember 2022 12 Movember 2022 13 November 2022 18 November 2022 2 Movember 2022 5 Movember 2022 7 Movember 2022 30 Movember 2022 16 November 2022 il Movember 2022 12 November 2022 1.4 November 2022 15 November 2022 Date