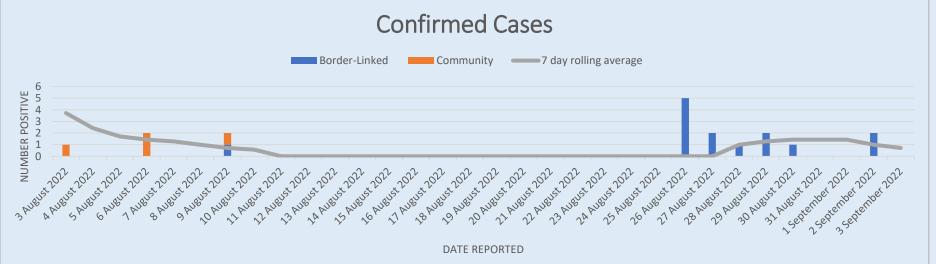

## **Current Status**

| New cases in last 24 |    |
|----------------------|----|
| hours                | 0  |
| Total                | 73 |
| Active               | 9  |
| Border-Linked Active | 9  |
| Community Active     | 0  |
| Under investigation  | 0  |
| Recovered            | 64 |
| Hospitalised         | 0  |
| Deceased             | 0  |