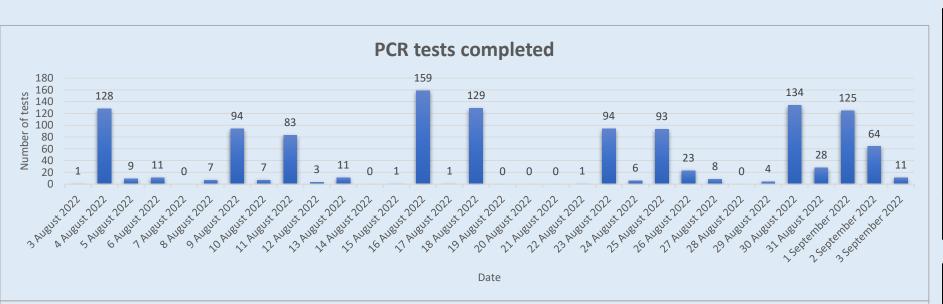

**Alert Code YELLOW** 

## Government of Niue Health Department - Niue Foou Hospital COVID-19 SitRep Issued 3<sup>rd</sup> September 2022





## **Current Status**

| New cases in last 24 |    |
|----------------------|----|
| hours                | 0  |
| Total                | 73 |
| Active               | 9  |
| Border-Linked Active | 9  |
| Community Active     | 0  |
| Under investigation  | 0  |
| Recovered            | 64 |
| Hospitalised         | 0  |
| Deceased             | 0  |

| Day 3 RATs Campaign 02/09/22 – Niue High School & Hakupu Village |                    |                     |  |
|------------------------------------------------------------------|--------------------|---------------------|--|
|                                                                  | # of DAT           | # of                |  |
| Population                                                       | # of RAT conducted | Negativ