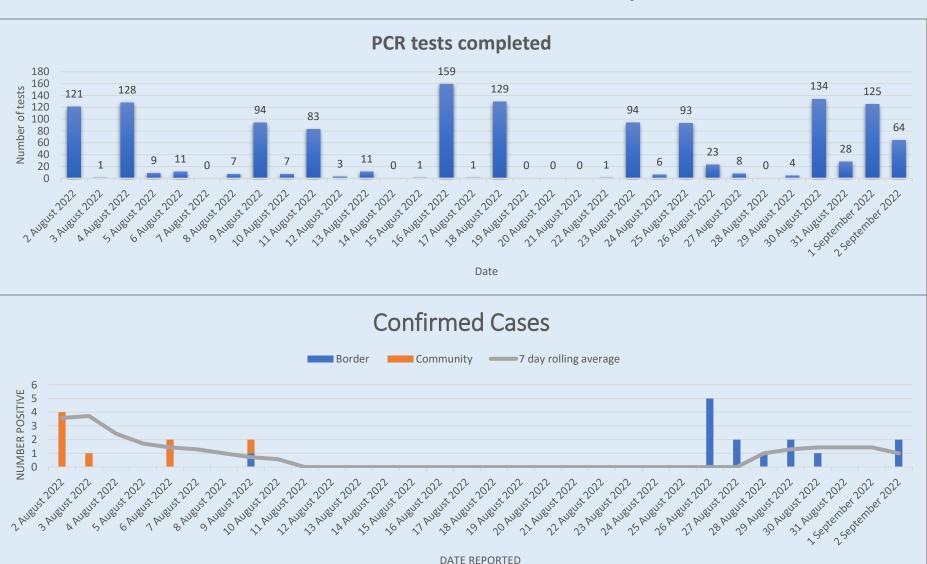

## **Current Status**

| New cases in last 24 |    |
|----------------------|----|
| hours                | 2  |
| Total                | 73 |
| Active               | 13 |
| Border-Linked Active | 13 |
| Community active     | 0  |
| Under investigation  | 0  |
| Recovered            | 60 |
| Hospitalised         | 0  |
| Deceased             | 0  |