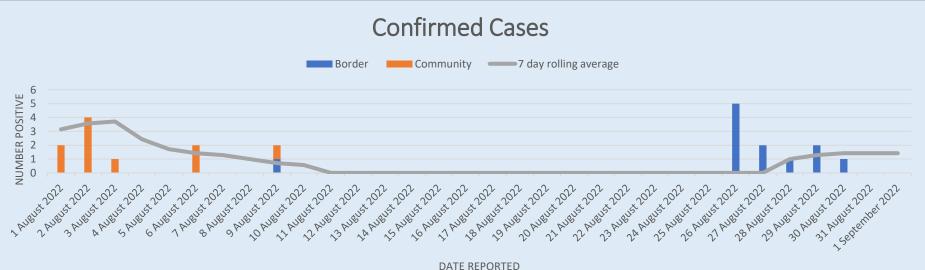

## **Current Status**

| New cases in last 24 |    |
|----------------------|----|
| hours                | 0  |
| Total                | 71 |
| Active               | 11 |
| Border active        | 11 |
| Community active     | 0  |
| Under investigation  | 0  |
| Recovered            | 60 |
| Hospitalised         | 0  |
| Deceased             | 0  |
|                      |    |