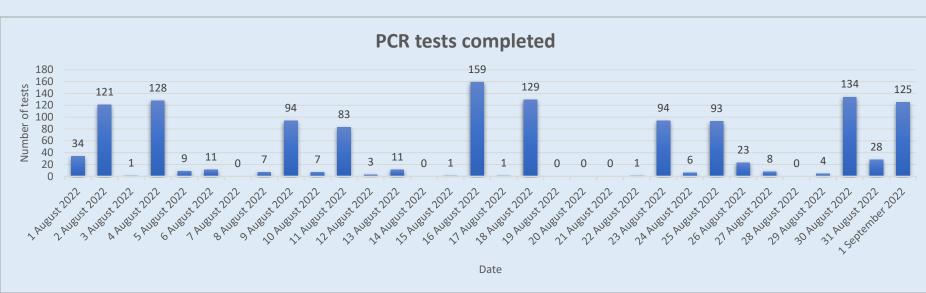

**Alert Code YELLOW** 

## Government of Niue Health Department - Niue Foou Hospital COVID-19 SitRep Issued 1<sup>st</sup> September 2022



## **Current Status**

| New cases in last 24 |    |
|----------------------|----|
| hours                | 0  |
| Total                | 71 |
| Active               | 11 |
| Border active        | 11 |
| Community active     | 0  |
| Under investigation  | 0  |
| Recovered            | 60 |
| Hospitalised         | 0  |
| Deceased             | 0  |
|                      |    |



| Day 1 RATs Campaign 31/08/22 –<br>Niue High School & Hakupu Village |           |                  |
|---------------------------------------------------------------------|-----------|------------------|
|                                                                     | # of RAT  | # of<br>Negative |
| Population                                                          | conducted | Results          |