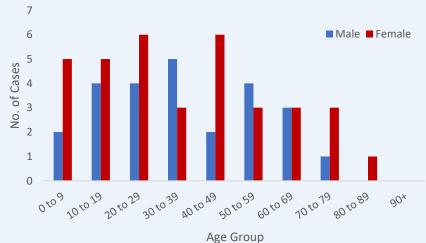

## **Current Status**

| New cases in last 24 |    |
|----------------------|----|
| hours                | 0  |
| Total                | 60 |
| Active               | 0  |
| Border active        | 0  |
| Community active     | 0  |
| Under investigation  | 0  |
| Recovered            | 60 |
| Hospitalised         | 0  |
| Deceased             | 0  |