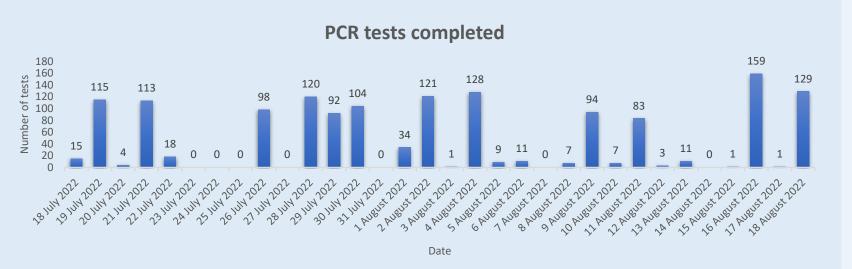

## **Confirmed cases** Community — 7 day rolling average NUMBER POSITIVE 231111/2022 9 August 2022 27,1114,2022 221442022 24,1114,2022 2511142022 26 1414 2022 27 1114 2022 28 1114 2022 29 1414 2022 30 1114 2022 3711142022 1 August 2022 2 August 2022 3 August 2022 5 August 2022 7 August 2022 & August 2022 A August 2022 6 August 2022